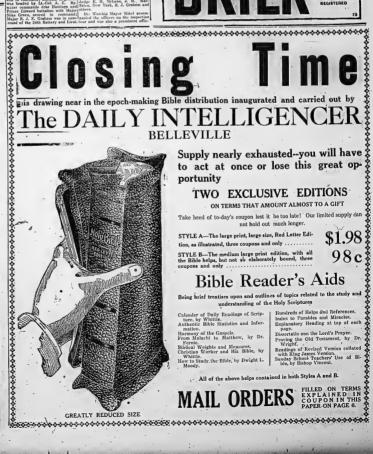

Beecham's Pills

The Intelligencer's

Two distinct styles of this wonderful Book of Books have been adopted for this great newspaper Bible distribution. One is the far-fasme of Red Latter Bible (Christ's saying printer in red for immediate identification), and the Black Print Bible for those who prefer the styles.

Brist Picta Hilbit for these webs porter that cityle. Only Three Compons and the Mers Neminal Cent of Manufaction and the Mers Neminal Cent of Manufaction and the Mers Neminal Cent of Manufaction and Uses and Picta Hilbit of the Composition of Picta Hilbit of Hilbi